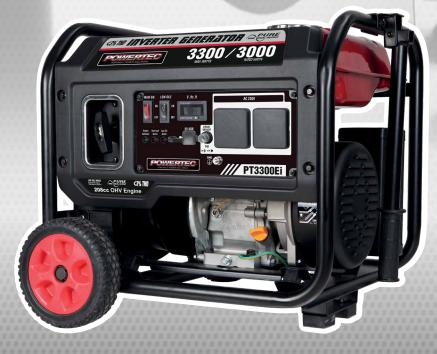

## **PT3300Ei**

## **DIGITAL INVERTER GENERATOR**

3300W PEAK POWER.

IDEAL FOR HOME BACKUP, CAMPING AND WORKSHOP APPLICATIONS

3 IN 1 DIGITAL DISPLAY - for easy status visibility

USB OUTLET - for convient chargings of phone/mobile devicer

2 x 230V AC OUTLET

ideal for operating lighting, small fridge/freezers, fans and much more.

DURABLE STEEL ROLL CAGE FRAME AND ANTI-VIBRATION ENGINE MOUNTS.

LARGE CAPACITY MUFFLER FOR QUIET OPERATION - minimizes engine noise to 69dB.

14 LITRE FUEL TANK - ensures up to 7 hours of continuous operation at full load.

SIMPLE AND RELIABLE ELECTRONIC IGNITION SYSTEM -

makes starting easier every time.

THERMAL OVERLOAD CIRCUIT BREAKERS - cut the power in the event of an electrical overload offering greater safety.

| TUO<br>(M | TPUT<br>lax) | AMPS<br>(Max) | OUTPUT<br>(Rated) | kVA | ENGINE<br>Type | STARTING<br>System | FUEL TANK<br>Capacity | RUN<br>TIME | POWER OUTLETS | LxWxH             | WEIGHT |
|-----------|--------------|---------------|-------------------|-----|----------------|--------------------|-----------------------|-------------|---------------|-------------------|--------|
| 330       | W00          | 15.2          | 3000W             | 4.2 | 4 Stroke       | Recoil             | 14L                   | 7 hrs       | 2             | 560 x 490 x 490mm | 38kg   |